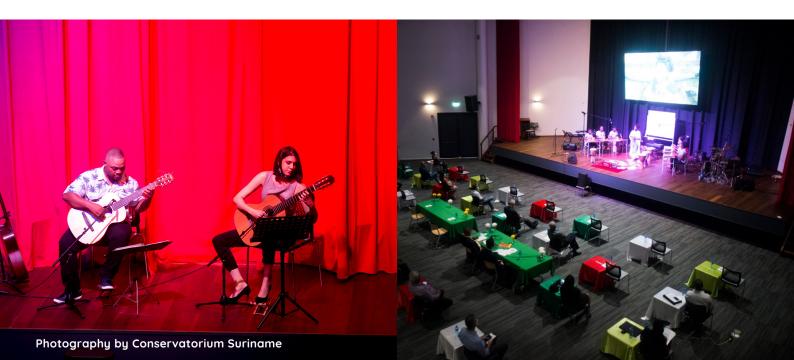

## Especially designed with:

- 720 theater seating capacity incl. 500 movable chairs on the ground floor & 220 fixed folding seats on the 1st floor
- Suitable for people with disabilities
- Artist back stage room with separate entrance
- Safe air conditioning system equipped with Hepa filters
- Spacious parking space
- Audio- & video system
- Sound panels
- Electronically operated stage lift for a spectacular entrance
- Electronically operated stage curtains
- Wooden Artist stage 96,8 m2
- Basic stage lighting

**Note**: Limited seating capacity available in COVID-19 times.